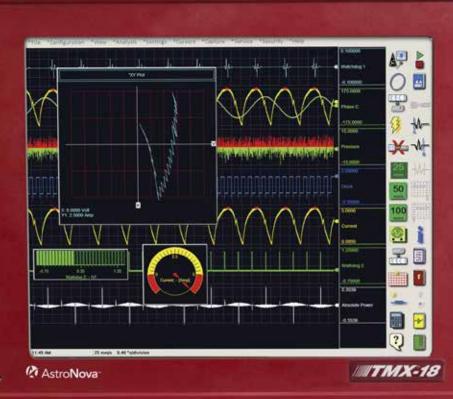

#### **Real-Time Viewing & Setup**

The TMX-18 displays a large 17" screen which allowing you to view data in real-time and post capture. Operation of the TMX-18 is quick and easy with intuitive touch-screen display, interface icons and menus for straightforward setup and operation. The TMX-18 is easily customized it to fit your exact needs.

#### Meters/Gauges/Bar Graphs

The advanced channel meters offer a variety of options to visually indicate channel activity. Your data can be viewed numerically or in other visual representations such as a gauge or horizontal/vertical bar, needle and LED readouts.

#### **Cursor Measurements**

Placing cursors on the touch screen allows for quick measurements of Time, Sample Point, Average, Min/Max & Peak-Peak Slope, RMS, Sum, Sum of Squares, Variance, Standard Deviation & Area.

#### Scope Mode

Scope mode acts like a digital storage oscilloscope, providing high time-base resolution for viewing high-frequency signals. Scope mode is useful for timing and synchronization analysis, transient capture, and high-speed testing. It can be used while continuously capturing data and monitoring signals on the display.