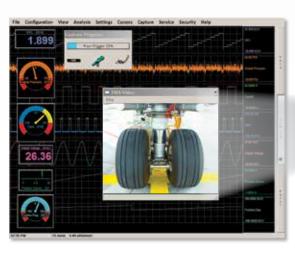

#### Video (optional)

The TMX-18 can record 30 frames per second video perfectly harmonized with your analog data. Each frame is linked to a sample point giving you in-depth detail of any test.

#### Meters/Gauges/Bar Graphs

The advanced channel meters offer a variety of options to visually indicate channel activity. Your data can be viewed numerically or in other visual representations such as a gauge or horizontal/vertical bar, needle and LED readouts.