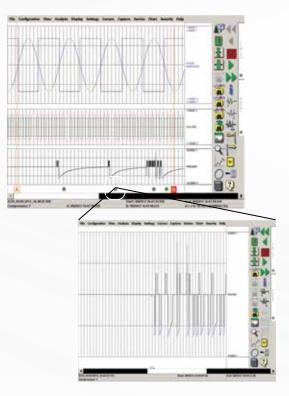

#### **Embedded Scope Captures**

Using the powerful embedded scope capture and intelligent triggering, TMX-18 provides low speed trending while simultaneously monitoring and storing highly sampled time transients or events. TMX-18 will time stamp and embed important data into the trend recording, ensuring all details of critical data.

#### **Compressed Capture**

Compressed Capture for long-term recording of data using a min/max method keeps the file size small. Fully recording the input signal amplitude at the full bandwidth (glitch capture), Compressed Capture has real-time digitizing sample rates up to 800 kHz (input module dependent) and selectable capture rates for a wide variety of applications. This can be combined with Scope capture for transient signals. Glitches are clearly seen when reviewing the data.

#### QuickLook

The innovative QuickLook feature calculates compression and expansion factors while recording data, allowing you to review GBytes of data in seconds and scan through large data files quickly.

#### LookBack

The TMX-18's unique LookBack feature allows you to review data during capture and allows you to transfer previously recorded data without interruption to the active trend capture.